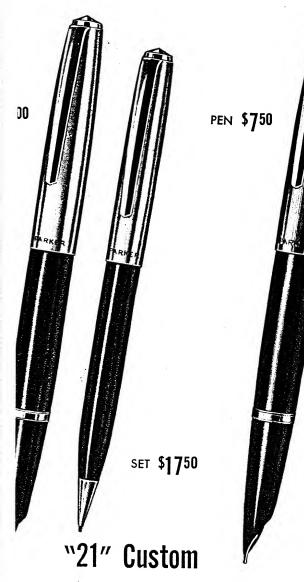

### With Brilliant Metal Cap and Clip

The same high quality pen ... with the same writing satisfaction of all "21" pens. Has the new Octanium point; visible ink supply; concealed filler; new ink flow control for steady, no-skip line. Points: accountant, extra-fine, fine, medium, broad. Colors: Black, Blue, Green, Red.